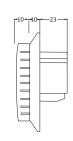

## **Technical details**

Frame IP21 **Approvals** FI / CE Warranty 2 years

230 Volt - 50/60 Hz - 16 Amps Power