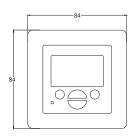

## **Technical details**

Frame IP21 **Approvals** FI / CE Warranty 2 years

230 Volt - 50/60 Hz - 16 Amps Power