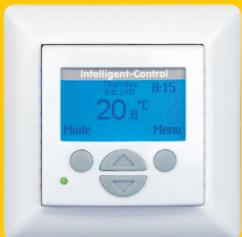

# **Intelligent Control**

# clock thermostat

This digital built in clock thermostat has been specially designed for our electrical heating systems. The Intelligent-Control thermostat is even easier to program and to use. The thermostat can be programmed in over 10 languages (e.g. English, Dutch, French, German, Spanish, Portuguese, Norwegian, Russian etc.). Step by step instructions are provided for easy programming.

### **Product information**

Easy user interface

Auto Start-up menu

Intelligent self learning function

Slow start up function

Wooden floor function (limited at 28 °C)

Built in on screen help function

Including floor sensor and built in air temperature sensor