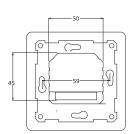

## **Technical details**

Frame IP21 **Approvals** FI / CE Warranty 2 years

230 Volt - 50/60 Hz - 16 Amps Power