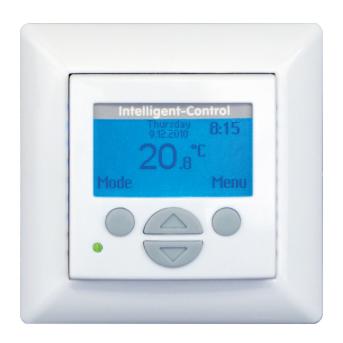

# **Intelligent Control**

# clock thermostat

This digital built in clock thermostat has been specially designed for our electrical heating systems. The Intelligent-Control thermostat is even easier to program and to use. The thermostat can be programmed in over 10 languages (e.g. English, Dutch, French, German, Spanish, Portuguese, Norwegian, Russian etc.). Step by step instructions are provided for easy programming.

### **Product information**

Easy user interface

Auto Start-up menu

Intelligent self learning function

Slow start up function

Wooden floor function (limited at 28 °C)

Built in on screen help function

Including floor sensor and built in air temperature sensor

Back up function

Auto Summer and Winter time

Multi program function (2 periods per day)

Language selection

Temperature range: +5/+40 oC

Built in wall version

6 order pilot wire function

Multi-frame adaptor system for: Gira, Jung, Elko, Merten,